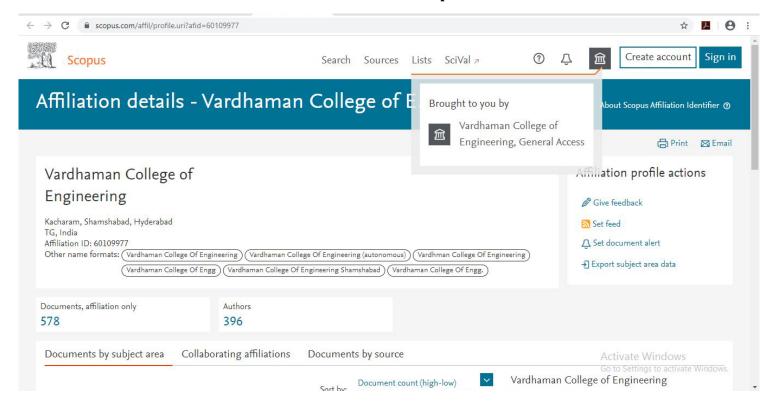

#### 5.1. Elsevier's Scopus

https://vardhaman.org/library-e-resources/

5.2. INFLIBNET – N-LIST (A College component of e-ShodhSindu)

https://vardhaman.org/institutional-memberships/

5.3. Shodhganga: a reservoir of Indian theses @ INFLIBNET

#### 5.1. Elsevier's Scopus